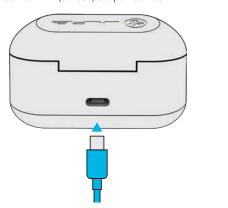

## **GET CHARGED (CASE)**

Connect the Epic Lab Edition to computer or USB 5V 1A (or less) output device.

Place on wireless charging pad.

Blinking white = Charging