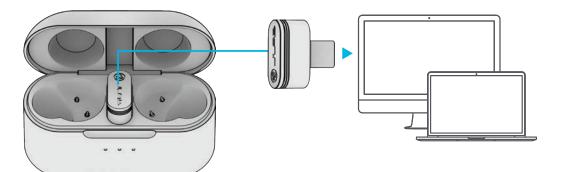

# PAIR UP (DONGLE)

Connect the USB-C dongle into PC/Mac/Android. (Dongle should be connected directly without any hubs or adapters to work properly.)

2

The earbuds will auto connect to the USB-C dongle and take priority over any previous Bluetooth connection. Removing the dongle will revert back to previous Bluetooth connections.