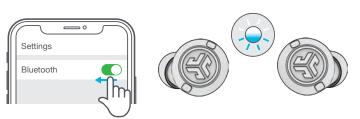

# PAIR UP (BLUETOOTH)

Lights on case indicate charging. Remove earbuds from case.

Select "JLab Epic Lab Edition" in your Bluetooth settings to connect.

Voice prompt "Bluetooth connected" followed by **lights off** will indicate connection.

One earbud blinks blue/white = Ready to Pair