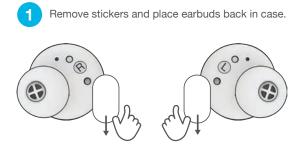

#### TROUBLESHOOTING **BLUETOOTH OR EARBUD CONNECTION FAILURE** (MANUAL RESET)

- 1 Keep the earbuds in the charging case and forget "JLab Epic Lab Edition" from your Bluetooth device settings.
- 2 Quick tap 7x on one earbud in charging case. Earbud blinks blue 4 times.
- 3 Quick tap 7x on other earbud in charging case. Earbud blinks blue 4 times.
- 4 Take both earbuds out of the charging case. One earbud will be solid white and other will blink blue/white indicating ready to pair to your device.