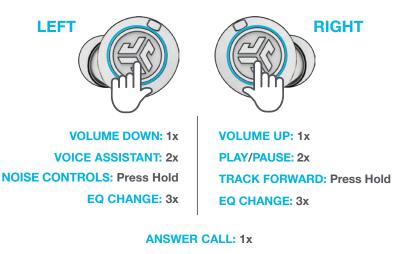

## **GO AHEAD, PRESS THE BUTTON**

### HANG UP CALL: 2x

#### **REJECT INCOMING CALL: Press Hold**

**Note:** The controls are based on Bluetooth connection. Depending on your device and OS, controls will have varied results with USB-C Dongle connection.