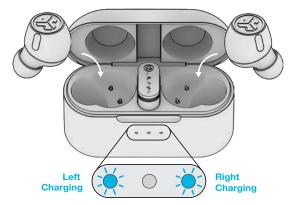

## **GET CHARGED (EARBUDS)**

Blue light indicates charging when placed in the case.

Earbuds will auto power on and connect when removed.

Enter your **FIRST** device Bluetooth settings. Turn on Bluetooth and connect to Epic Lab Edition.

One earbud blinks blue/white = Ready to Pair