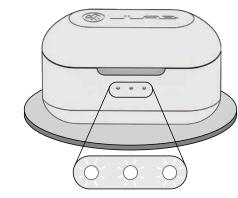

## **GET CHARGED (CASE)**

Connect the Epic Lab Edition to computer or USB 5V 1A (or less) output device.

Place on wireless charging pad.

Blinking white = Charging

## **GET CHARGED (EARBUDS)**

Blue light indicates charging when placed in the case.

Earbuds will auto power on and connect when removed.

Enter your **FIRST** device Bluetooth settings. Turn on Bluetooth and connect to Epic Lab Edition.