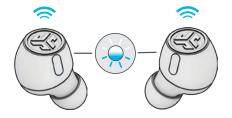

# PAIR UP (BLUETOOTH)

Lights on case indicate charging. Remove earbuds from case.

Select "JLab Epic Lab Edition" in your Bluetooth settings to connect.

Voice prompt "Bluetooth connected" followed by **lights off** will indicate connection.

One earbud blinks blue/white = Ready to Pair