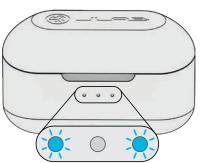

## **GET CHARGED (CASE)**

Connect the Epic Lab Edition to computer or USB 5V 1A (or less) output device.

Place on wireless charging pad.

Blinking white = Charging