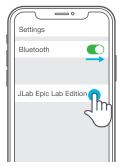

# PAIR UP (BLUETOOTH)

Lights on case indicate charging. Remove earbuds from case.

Select "JLab Epic Lab Edition" in your Bluetooth settings to connect.

Voice prompt "Bluetooth connected" followed by **lights off** will indicate connection.